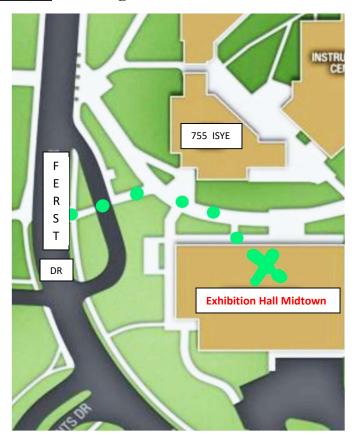

Gatech Industrial & Systems Engineering Bldg (ISYE) 755 Ferst Drive, NW, Atlanta, GA 30332

Exit car at 755 Ferst Drive and follow the sidewalk **between** the two buildings ~**150 yards**. Midtown II conf room is **on your right**. **See diagram**.