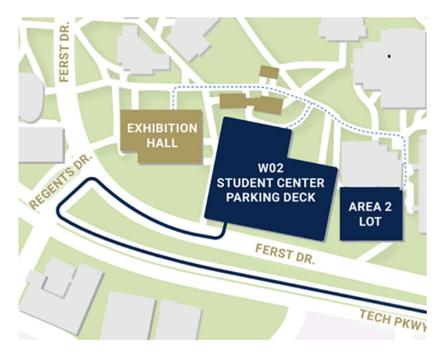

### **Exhibition Hall Visitor Parking**

Visitor parking is limit and on a first-come-basis. Closest visitor parking to the Exhibition Hall is located at:

#### From I-75/85 North

- 1. Take Exit # 249D (Spring Street, North Avenue).
- 2. At the top of the exit ramp, go through the first intersection (Spring Street).
- 3. At the next intersection (West Peachtree Street), turn left.
- 4. Continue on West Peachtree Street for approximately one block and turn left onto North Avenue.
- 5. Cross over the interstate and Techwood Drive.
- 6. Turn right on Techwood Parkway and continue to the top of the hill.
- 7. Turn right on Regents Drive, followed by an immediate right onto Ferst Drive.
- 8. Once you are on Ferst Drive, an entrance to the Parking Deck will be on the left. Please note: two lanes.

#### From I-75/85 South

- 1. Take Exit # 249D (North Avenue).
- 2. At the top of the exit ramp, turn right onto North Ave.
- 3. Continue on North Ave. approximately 3 blocks until you reach the intersection at Techwoord Parkway.
- 4. Turn right on Techwood Parkway and continue to the top of the hill.
- 5. Turn right on Regents Drive, followed by an immediate right onto Ferst Drive.
- 6. Once you are on Ferst Drive, an entrance to the Parking Deck will be on the left. Please note: two lanes.